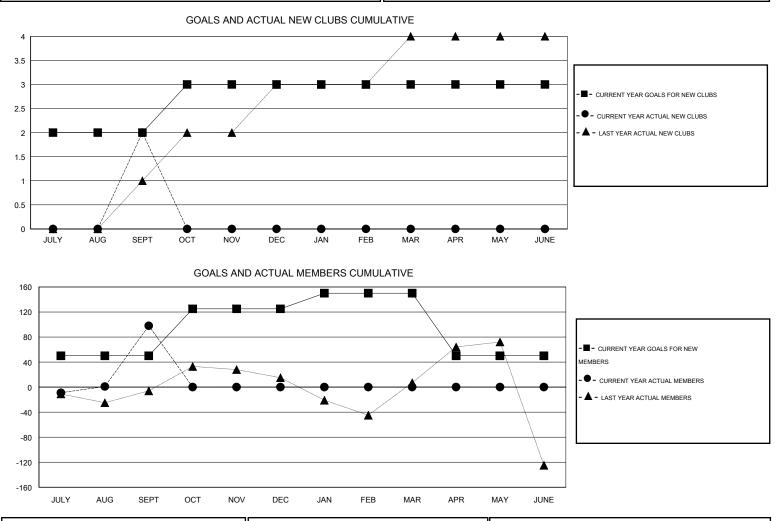

## LOCATION INDONESIA

GMT CA 7

| Clubs         |                       |           |                  |                  | Members       |                       |                                     |                    |                  |  |
|---------------|-----------------------|-----------|------------------|------------------|---------------|-----------------------|-------------------------------------|--------------------|------------------|--|
|               | RESULTS FOR 2014-2015 |           |                  |                  |               | RESULTS FOR 2014-2015 |                                     |                    |                  |  |
| QUARTER       | NEW CLUB<br>GOAL      | NEW CLUBS | DROPPED<br>CLUBS | NET<br>GAIN/LOSS | QUARTER       | NEW MEMBER<br>GOAL    | CHARTER AND<br>NEW MEMBERS<br>ADDED | DROPPED<br>MEMBERS | NET<br>GAIN/LOSS |  |
| JULY/AUG/SEPT | 2                     | 2         | 5                | -3               | JULY/AUG/SEPT | 50                    | 141                                 | 43                 | 98               |  |
| OCT/NOV/DEC   | 1                     | 0         | 0                | 0                | OCT/NOV/DEC   | 75                    | 0                                   | 0                  | 0                |  |
| JAN/FEB/MAR   | 0                     | 0         | 0                | 0                | JAN/FEB/MAR   | 25                    | 0                                   | 0                  | 0                |  |
| APR/MAY/JUNE  | 0                     | 0         | 0                | 0                | APR/MAY/JUNE  | -100                  | 0                                   | 0                  | 0                |  |